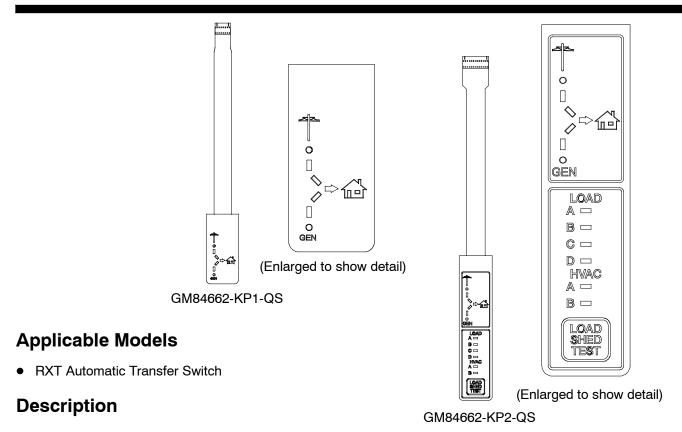

### **RXT Status Indicator Kit**

Status Indicator Kits provide LEDs to indicate transfer switch status, including the following:

- Source Available:
  - Utility power (normal)
  - Generator (emergency)
- Transfer Switch Position:
  - Utility (utility power supplying the load)
  - Generator (standby generator supplying the load)
- Six Load Status Indicators (GM84662-KP2-QS only):
  - Four customer-supplied loads
  - Two HVAC loads

The load shed test button (GM84662-KP2-QS only) exercises the load shed relays in the sequence of assigned priority.

Both the **GM84662-KP1-QS** and **GM84662-KP2-QS** status indicator kits are designed only for the Kohler Model RXT automatic transfer switch. The kits will not connect to or operate with any other automatic transfer switch (ATS). The Model RXT transfer switch must be connected to a Kohler generator set equipped with the RDC2 or DC2 controller for proper indicator LED operation.

GM84662-KP2-QS is designed only for use with a combined interface/load management board.

The indicator panel mounts on the outside of the transfer switch for clear visibility. The status indicator kits can be used on transfer switches installed indoors or outdoors. An overhang on the enclosure protects the indicator panel and ribbon cable opening.

#### **Dimensions**

| Model          | Item                                   | Dimensions, mm (in.)                 |
|----------------|----------------------------------------|--------------------------------------|
| GM84662-KP1-QS | Indicator panel Ribbon cable length    | 92 x 42 (3.62 x 1.65)<br>254 (10)    |
| GM84662-KP2-QS | Indicator panel<br>Ribbon cable length | 183 x 42 (7.20 x 1.65)<br>252 (9.93) |