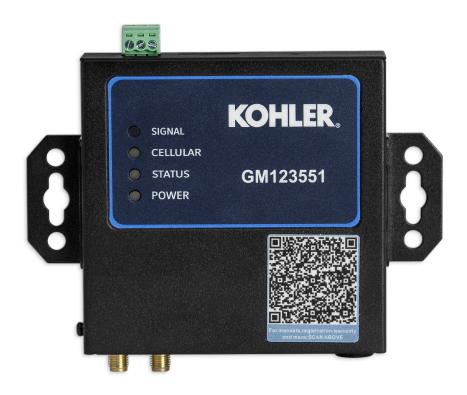

### The Kohler Cellular Kit comes with these installation materials:

- Cellular router
- Embedded sim with 1 year\* cellular data plan
- Two antennas
- Mounting kit
- Ethernet cable
- Power cable
- Connector

Additional resources can be accessed through the QR code on the label.

\*This plan only covers data usage with generator connectivity. Renewals are not automatic. Please contact your dealer to renew your plan.