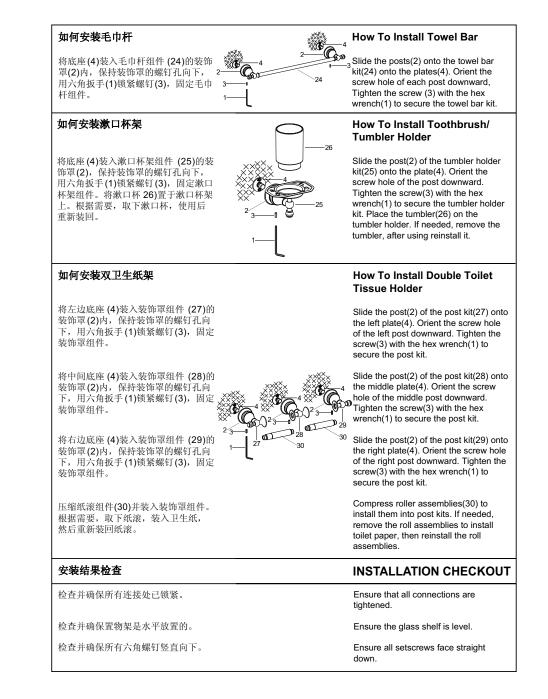

\*\*Color code must be specified when ordering

1156504-2-A

2

| 清洗说明                                                                                        | CLEANING INSTRUCTIONS                                                                                                                                                                                                                                                                                      | 仅对于16143T/16145T/16148T/<br>16150T                                                                          |                                                         | Only For 16143T/16145T/<br>16148T/16150T                                                                                                                                                                                                                                                                                 |
|---------------------------------------------------------------------------------------------|------------------------------------------------------------------------------------------------------------------------------------------------------------------------------------------------------------------------------------------------------------------------------------------------------------|-------------------------------------------------------------------------------------------------------------|---------------------------------------------------------|--------------------------------------------------------------------------------------------------------------------------------------------------------------------------------------------------------------------------------------------------------------------------------------------------------------------------|
| 适用于所有加工处理过的表面:以中性肥皂水清洗<br>镀层表面,再以干净的软布彻底擦干整个表面,许<br>多清洁剂,比如氨水、去污粉及洁则灵等,会对电<br>镀表面造成伤害,切忌使用。 | All Finishes: Clean the finish with mild soap and warm<br>water. Wipe entire surface completely dry with a clean<br>soft cloth. Many cleaners may contain chemicals, such<br>as ammonia, chlorine, toilet cleaner etc. Which could<br>adversely affect the finish and are not recommended for<br>cleaning. | 如图所示,在垂直面的墙壁上找一合<br>适的位置粘贴模板,确保模板水平,<br>保持圆孔在下。根据胀塞直径钻孔。                                                    | Prixcocc                                                | Select a location on the vertical wall<br>stick the templet, ensure the templet<br>level and keep the smaller hole down<br>shown. Drill holes in the finished wal<br>required.                                                                                                                                           |
| 有磨损性的清洁用具或清洁剂也不可使用于科勒牌<br>的水龙头及其配件上。                                                        | Do not use abrasive cleaners or solvents on Kohler faucets and fittings.                                                                                                                                                                                                                                   | 仅对于16152T                                                                                                   |                                                         | Only For 16152T                                                                                                                                                                                                                                                                                                          |
| <b>时小龙大</b> 及兵乱 <b>开上。</b>                                                                  |                                                                                                                                                                                                                                                                                                            | 在垂直面的墙壁上找一个合适的位置<br>安装双卫生纸架。                                                                                |                                                         | Select a location on the vertical wall install the double toilet tissue holder                                                                                                                                                                                                                                           |
|                                                                                             |                                                                                                                                                                                                                                                                                                            | 如图所示,在墙壁上标记安装双卫生纸架中心点,中心距在170~195mm之间。确保中心点连线水平、等距。                                                         | 中心点 水平尺<br>Center point Level<br>账鉴安装孔<br>Mounting hole | As shown, mark the center points or<br>finished wall, and keep the<br>center-to-center distance at<br>170~195mm. Use a level to ensure<br>all center points are level and<br>equidistance.                                                                                                                               |
|                                                                                             |                                                                                                                                                                                                                                                                                                            | 如图所示,在竖直方向上,标记距中心点上<br>下12.7mm处胀塞(5)安装孔的位置。根<br>据胀塞直径钻孔。                                                    | 中心点<br>Center point                                     | Mark anchor(5) hole locations vertice<br>12.7mm above and below the certe<br>points as shown. Drill holes in the<br>finished wall as required.                                                                                                                                                                           |
|                                                                                             |                                                                                                                                                                                                                                                                                                            | <b>注意</b> 。确保底座(4)中心连线水平。否则将导致双卫生纸架安装后倾斜。                                                                   | ₩<br>•                                                  | <b>NOTE:</b> Ensure that all center points level, or may result in slant of tissue holder.                                                                                                                                                                                                                               |
|                                                                                             |                                                                                                                                                                                                                                                                                                            | 对于所有产品                                                                                                      |                                                         | For All Products                                                                                                                                                                                                                                                                                                         |
|                                                                                             |                                                                                                                                                                                                                                                                                                            | 将胀塞(5)塞入孔中,用自攻钉(6)固定<br>底座(4),保持底座大安装孔在上,小<br>安装孔在下,两螺钉孔铅锤。                                                 | 6                                                       | Press the anchor(5) into the holes.<br>Orienting the large slotted mountin<br>of the plate up, the smaller hole of<br>plate down and two screw holes ar<br>vertical, secure the plate(4) with the<br>self-tapping screws(6).                                                                                             |
|                                                                                             |                                                                                                                                                                                                                                                                                                            | 如何安装毛巾环                                                                                                     |                                                         | How To Install Towel Ring                                                                                                                                                                                                                                                                                                |
|                                                                                             |                                                                                                                                                                                                                                                                                                            | 将底座(4)装入毛巾环组件(7)的装饰罩<br>(2)内,保持装饰罩的螺钉孔向下,用<br>六角扳手(1)锁紧螺钉(3),固定毛巾环<br>组件。                                   |                                                         | Slide the post(2) of the towel ring ki<br>onto the plate(4). Orient the screw<br>of the post downward. Tighten the<br>screw(3) with the hex wrench(1) to<br>secure the towel ring kit.                                                                                                                                   |
|                                                                                             |                                                                                                                                                                                                                                                                                                            | 如何安装卫生纸架                                                                                                    |                                                         | How To Install The Toilet<br>Tissue Holder                                                                                                                                                                                                                                                                               |
|                                                                                             |                                                                                                                                                                                                                                                                                                            | 将底座(4)装入卫生纸架组件(8)的装饰<br>罩(2)内,保持装饰罩的螺钉孔向下,<br>用六角扳手(1)锁紧螺钉(3),固定卫生<br>纸架组件。根据需要,取下纸滚(9),<br>装入卫生纸,然后重新装回纸滚。 |                                                         | Slide the post(2) of the toilet tissue<br>holder kit(8) onto the plate(4). Orier<br>the screw hole of the post downwar<br>Tighten the screw(3) with the hex<br>wrench(1) to secure the toilet tissue<br>holder kit. If needed, remove the ro<br>assembly(9) to install toilet paper, the<br>reinstall the roll assembly. |

6

1156504-2-A

3