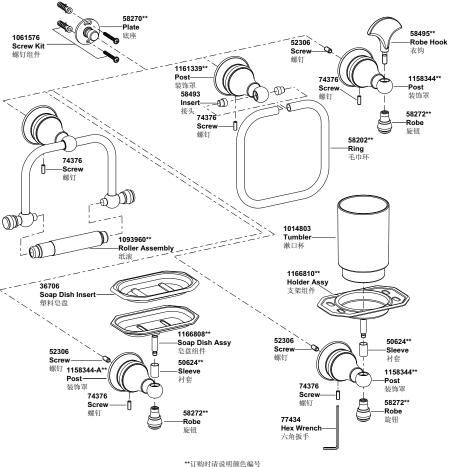

## **KOHLER**®

ACCESSORY SERVICE PARTS

浴室配件 零件图

| 16140T<br>16141T<br>16142T<br>16146T | 毛巾环<br>卫生纸架<br>皂盘<br>衣钩 |
|--------------------------------------|-------------------------|
| 16149T                               | 漱口杯架                    |
| 101401                               | WHALX                   |

### 如何安装皂盘

将底座(4)装入皂盘组件(10)的装饰罩 (2)内,保持装饰罩的螺钉孔向下,用 六角扳手(1)锁紧螺钉(3),固定皂盘组 件。根据需要,取下塑料皂盘(11),装 入肥皂,然后重新装回皂盘。

### 如何安装化妆镜

**注意:**确保装饰罩组件(16)水平对称安装,且固定可靠。否则会损坏镜子。

用六角扳手(18)旋松装饰罩组件内的螺 钉(17)。取下装饰罩组件的旋钮(19)。 将化妆镜(22)的接头(20, 21)装入装饰 罩组件。将旋钮选入接头并拧紧。用 六角扳手(18)旋紧螺钉(17)。

将底座(4)装入装饰罩组件内,保持装饰罩的螺钉孔向下,用六角扳手(1)锁紧螺钉(3),固定化妆镜。

### 如何安装衣钩

将底座(4)装入衣钩组件(23)的装饰罩 (2)内,保持装饰罩的螺钉孔向下,用 六角扳手(1)锁紧螺钉(3),固定衣钩组 件。

### How To Install Soap Dish

Slide the post(2) of the soap dish holder kit(10) onto the plate(4). Orient the screw hole of the post downward. Tighten the screw(3) with the hex wrench(1) to secure the soap dish holder kit. If needed, remove the plastic soap dish(11) to install soap, then reinstall the soap dish.

### How To Install Oval Mirror

17

**6** •

.22

**NOTE:** Ensure the post kits(16) are properly aligned and securely anchored. If not, damage to the mirror may occur.

Loosen the screws(17) on the post kits with the hex wrench(18). Remove the robes(19) on the post kits. Install the connectors(20, 21) of the mirror kit(22) <sup>19</sup> into the post kits. Screw the robes onto the connectors and tighten them. Tighten the screws(17) with the hex wrench(18).

#### How To Install Robe Hook

Slide the post(2) of the robe kit(23) onto the plate(4). Orient the screw hole of the post downward. Tighten the screw (3) with the hex wrench(1) to secure the robe kit.

4