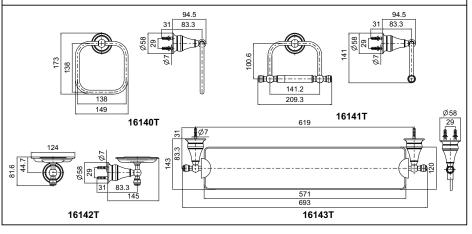

### 浴室配件 安装说明书

| 16140T | 毛巾环    | 16141T | 卫生纸架  |
|--------|--------|--------|-------|
| 16142T | 皂盘     | 16143T | 置物架   |
| 16145T | 化妆镜    | 16146T | 衣钩    |
| 16148T | 18"毛巾杆 | 16149T | 牙刷杯架  |
| 16150T | 24"毛巾杆 | 16152T | 双卫生纸架 |
|        |        |        |       |

### 安装尺寸

All information is based on the latest product information available at the time of publication. Kohler Co. reserves the right to make changes in product characteristics, packaging, or availability at any time without notice.

### **ROUGH-IN DIMENSIONS**

8

1156504-2-A