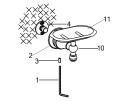

### KOHLER。 ACCESSORY SERVICE PARTS 浴室配件 零件图

16143T 置物架

16148T 18"毛巾杆

16150T 24"毛巾杆

\*\*Color code must be specified when ordering