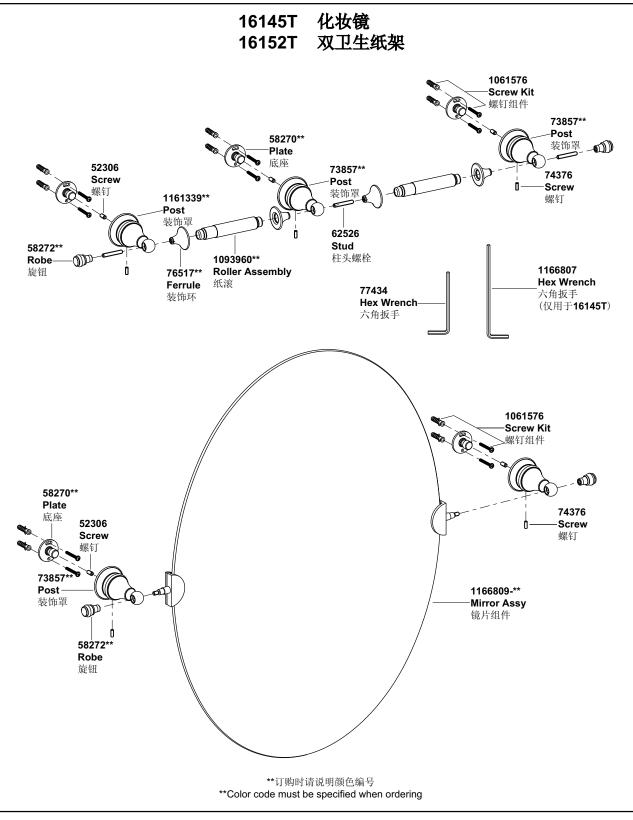

## **KOHLER**®

ACCESSORY SERVICE PARTS

浴室配件 零件图

| 16140T<br>16141T<br>16142T<br>16146T | 毛巾环<br>卫生纸架<br>皂盘<br>衣钩 |
|--------------------------------------|-------------------------|
| 16149T                               | 漱口杯架                    |
| 101401                               | WHALX                   |