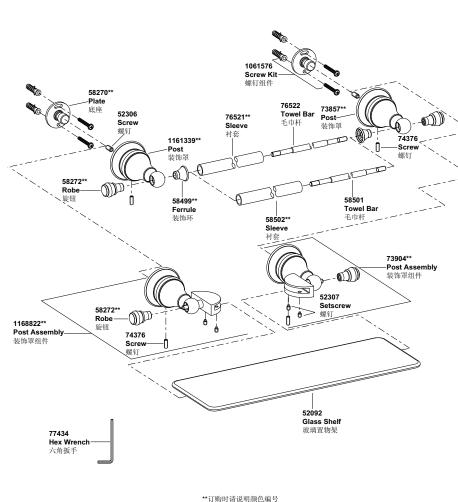

### KOHLER。 ACCESSORY SERVICE PARTS 浴室配件 零件图

16143T 置物架

16148T 18"毛巾杆

16150T 24"毛巾杆

\*\*Color code must be specified when ordering

\*\*Color code must be specified when ordering

1156504-2-A

2

| 清洗说明                                                                                        | CLEANING INSTRUCTIONS                                                                                                                                                                                                                                                                                      | 仅对于16143T/16145T/16148T/<br>16150T                                                                          |                                                         | Only For 16143T/16145T/<br>16148T/16150T                                                                                                                                                                                                                                                                                 |
|---------------------------------------------------------------------------------------------|------------------------------------------------------------------------------------------------------------------------------------------------------------------------------------------------------------------------------------------------------------------------------------------------------------|-------------------------------------------------------------------------------------------------------------|---------------------------------------------------------|--------------------------------------------------------------------------------------------------------------------------------------------------------------------------------------------------------------------------------------------------------------------------------------------------------------------------|
| 适用于所有加工处理过的表面:以中性肥皂水清洗<br>镀层表面,再以干净的软布彻底擦干整个表面,许<br>多清洁剂,比如氨水、去污粉及洁则灵等,会对电<br>镀表面造成伤害,切忌使用。 | All Finishes: Clean the finish with mild soap and warm<br>water. Wipe entire surface completely dry with a clean<br>soft cloth. Many cleaners may contain chemicals, such<br>as ammonia, chlorine, toilet cleaner etc. Which could<br>adversely affect the finish and are not recommended for<br>cleaning. | 如图所示,在垂直面的墙壁上找一合<br>适的位置粘贴模板,确保模板水平,<br>保持圆孔在下。根据胀塞直径钻孔。                                                    | Prixcocc                                                | Select a location on the vertical wall<br>stick the templet, ensure the templet<br>level and keep the smaller hole down<br>shown. Drill holes in the finished wal<br>required.                                                                                                                                           |
| 有磨损性的清洁用具或清洁剂也不可使用于科勒牌<br>的水龙头及其配件上。                                                        | Do not use abrasive cleaners or solvents on Kohler faucets and fittings.                                                                                                                                                                                                                                   | 仅对于16152T                                                                                                   |                                                         | Only For 16152T                                                                                                                                                                                                                                                                                                          |
| <b>时小龙大</b> 及兵乱 <b>开上。</b>                                                                  |                                                                                                                                                                                                                                                                                                            | 在垂直面的墙壁上找一个合适的位置<br>安装双卫生纸架。                                                                                |                                                         | Select a location on the vertical wall install the double toilet tissue holder                                                                                                                                                                                                                                           |
|                                                                                             |                                                                                                                                                                                                                                                                                                            | 如图所示,在墙壁上标记安装双卫生纸架中心点,中心距在170~195mm之间。确保中心点连线水平、等距。                                                         | 中心点 水平尺<br>Center point Level<br>账鉴安装孔<br>Mounting hole | As shown, mark the center points or<br>finished wall, and keep the<br>center-to-center distance at<br>170~195mm. Use a level to ensure<br>all center points are level and<br>equidistance.                                                                                                                               |
|                                                                                             |                                                                                                                                                                                                                                                                                                            | 如图所示,在竖直方向上,标记距中心点上<br>下12.7mm处胀塞(5)安装孔的位置。根<br>据胀塞直径钻孔。                                                    | 中心点<br>Center point                                     | Mark anchor(5) hole locations vertice<br>12.7mm above and below the certe<br>points as shown. Drill holes in the<br>finished wall as required.                                                                                                                                                                           |
|                                                                                             |                                                                                                                                                                                                                                                                                                            | <b>注意</b> 。确保底座(4)中心连线水平。否则将导致双卫生纸架安装后倾斜。                                                                   | ₩<br>•                                                  | <b>NOTE:</b> Ensure that all center points level, or may result in slant of tissue holder.                                                                                                                                                                                                                               |
|                                                                                             |                                                                                                                                                                                                                                                                                                            | 对于所有产品                                                                                                      |                                                         | For All Products                                                                                                                                                                                                                                                                                                         |
|                                                                                             |                                                                                                                                                                                                                                                                                                            | 将胀塞(5)塞入孔中,用自攻钉(6)固定<br>底座(4),保持底座大安装孔在上,小<br>安装孔在下,两螺钉孔铅锤。                                                 | 6                                                       | Press the anchor(5) into the holes.<br>Orienting the large slotted mountin<br>of the plate up, the smaller hole of<br>plate down and two screw holes ar<br>vertical, secure the plate(4) with the<br>self-tapping screws(6).                                                                                             |
|                                                                                             |                                                                                                                                                                                                                                                                                                            | 如何安装毛巾环                                                                                                     |                                                         | How To Install Towel Ring                                                                                                                                                                                                                                                                                                |
|                                                                                             |                                                                                                                                                                                                                                                                                                            | 将底座(4)装入毛巾环组件(7)的装饰罩<br>(2)内,保持装饰罩的螺钉孔向下,用<br>六角扳手(1)锁紧螺钉(3),固定毛巾环<br>组件。                                   |                                                         | Slide the post(2) of the towel ring ki<br>onto the plate(4). Orient the screw<br>of the post downward. Tighten the<br>screw(3) with the hex wrench(1) to<br>secure the towel ring kit.                                                                                                                                   |
|                                                                                             |                                                                                                                                                                                                                                                                                                            | 如何安装卫生纸架                                                                                                    |                                                         | How To Install The Toilet<br>Tissue Holder                                                                                                                                                                                                                                                                               |
|                                                                                             |                                                                                                                                                                                                                                                                                                            | 将底座(4)装入卫生纸架组件(8)的装饰<br>罩(2)内,保持装饰罩的螺钉孔向下,<br>用六角扳手(1)锁紧螺钉(3),固定卫生<br>纸架组件。根据需要,取下纸滚(9),<br>装入卫生纸,然后重新装回纸滚。 |                                                         | Slide the post(2) of the toilet tissue<br>holder kit(8) onto the plate(4). Orier<br>the screw hole of the post downwar<br>Tighten the screw(3) with the hex<br>wrench(1) to secure the toilet tissue<br>holder kit. If needed, remove the ro<br>assembly(9) to install toilet paper, the<br>reinstall the roll assembly. |

6

1156504-2-A

3

### 如何安装皂盘

将底座(4)装入皂盘组件(10)的装饰罩 (2)内,保持装饰罩的螺钉孔向下,用 六角扳手(1)锁紧螺钉(3),固定皂盘组 件。根据需要,取下塑料皂盘(11),装 入肥皂,然后重新装回皂盘。

### 如何安装置物架

**注意:**确保装饰罩组件(12, 13)水平对称安装,且固定可靠。否则会损坏玻璃。

将底座(4)装入装饰罩组件(12, 13)的装 饰罩(2),保持装饰罩的螺钉孔向下, 用六角扳手(1)锁紧螺钉(3),固定装饰 罩组件。

用六角扳手(1)旋松装饰罩组件内的螺 钉(14)。将玻璃(15)装入装饰罩组件的 凹槽内,确保玻璃水平。用六角扳手(1) 拧紧螺钉(14),固定玻璃。但是不能太 紧。

### 如何安装衣钩

将底座(4)装入衣钩组件(23)的装饰罩 (2)内,保持装饰罩的螺钉孔向下,用 六角扳手(1)锁紧螺钉(3),固定衣钩组 件。

### How To Install Soap Dish

Slide the post(2) of the soap dish holder kit(10) onto the plate(4). Orient the screw hole of the post downward. Tighten the screw(3) with the hex wrench(1) to secure the soap dish holder kit. If needed, remove the plastic soap dish(11) to install soap, then reinstall the soap dish.

### How To Install Glass Shelf

**NOTE:** Ensure the post kits(12, 13) are properly aligned and securely anchored. If not, damage to the glass may occur.

Slide the posts(2) of the post kits(12, 13) onto the plates(4). Orient the screw hole of each post downward. Tighten <sup>-2</sup> the screws(3) with the hex wrench(1) to <sup>-14</sup> secure the post kits.

#### How To Install Robe Hook

Slide the post(2) of the robe kit(23) onto the plate(4). Orient the screw hole of the post downward. Tighten the screw (3) with the hex wrench(1) to secure the robe kit.

4