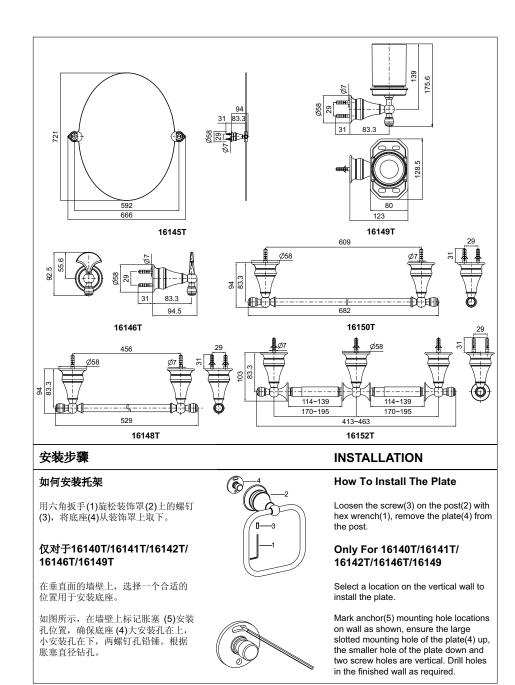

### 如何安装置物架

**注意:**确保装饰罩组件(12, 13)水平对称安装,且固定可靠。否则会损坏玻璃。

将底座(4)装入装饰罩组件(12, 13)的装 饰罩(2),保持装饰罩的螺钉孔向下, 用六角扳手(1)锁紧螺钉(3),固定装饰 罩组件。

用六角扳手(1)旋松装饰罩组件内的螺 钉(14)。将玻璃(15)装入装饰罩组件的 凹槽内,确保玻璃水平。用六角扳手(1) 拧紧螺钉(14),固定玻璃。但是不能太 紧。

### 如何安装化妆镜

**注意:**确保装饰罩组件(16)水平对称安装,且固定可靠。否则会损坏镜子。

用六角扳手(18)旋松装饰罩组件内的螺 钉(17)。取下装饰罩组件的旋钮(19)。 将化妆镜(22)的接头(20, 21)装入装饰 罩组件。将旋钮选入接头并拧紧。用 六角扳手(18)旋紧螺钉(17)。

将底座(4)装入装饰罩组件内,保持装饰罩的螺钉孔向下,用六角扳手(1)锁紧螺钉(3),固定化妆镜。

### How To Install Glass Shelf

**NOTE:** Ensure the post kits(12, 13) are properly aligned and securely anchored. If not, damage to the glass may occur.

Slide the posts(2) of the post kits(12, 13) onto the plates(4). Orient the screw hole of each post downward. Tighten <sup>-2</sup> the screws(3) with the hex wrench(1) to <sup>-14</sup> secure the post kits.

Loosen the screws(14) on the post kits with hex wrench(1). Slide the glass(15) through the slot each the post kit. Ensure the glass is level. Tighten the screws(14) with the hex wrench(1) to secure the glass. But don't overtighten.

### How To Install Oval Mirror

17

**6** •

.22

**NOTE:** Ensure the post kits(16) are properly aligned and securely anchored. If not, damage to the mirror may occur.

Loosen the screws(17) on the post kits with the hex wrench(18). Remove the robes(19) on the post kits. Install the connectors(20, 21) of the mirror kit(22) <sup>19</sup> into the post kits. Screw the robes onto the connectors and tighten them. Tighten the screws(17) with the hex wrench(18).

Slide the post kits onto the plates(4). Orient the screw hole of each post downward. Tighten the screws(3) with the hex wrench(1) to secure the post mirror