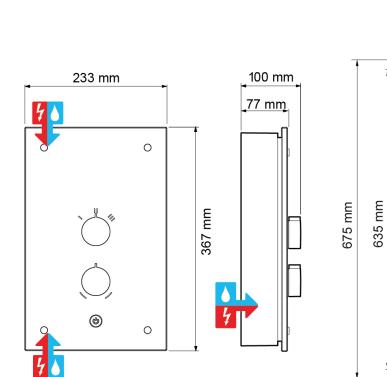

pprovals                                                    |
| Inlet connections: Brass inlet connector. 15mm compression fitting | Energy Efficiency: Class A                                   |
| Outlet connections: ½" BSP Male                                    | kiwa                                                         |
| Supply Conditions                                                  | c ertifie d                                                  |
| Minimum maintained pressure: 0.7 bar (7 metre head)                |                                                              |
| Maximum maintained pressure: 5.0 bar (50 metre head)               |                                                              |

Maximum static pressure: 10.0 bar (100 metre head)

## Dimensions