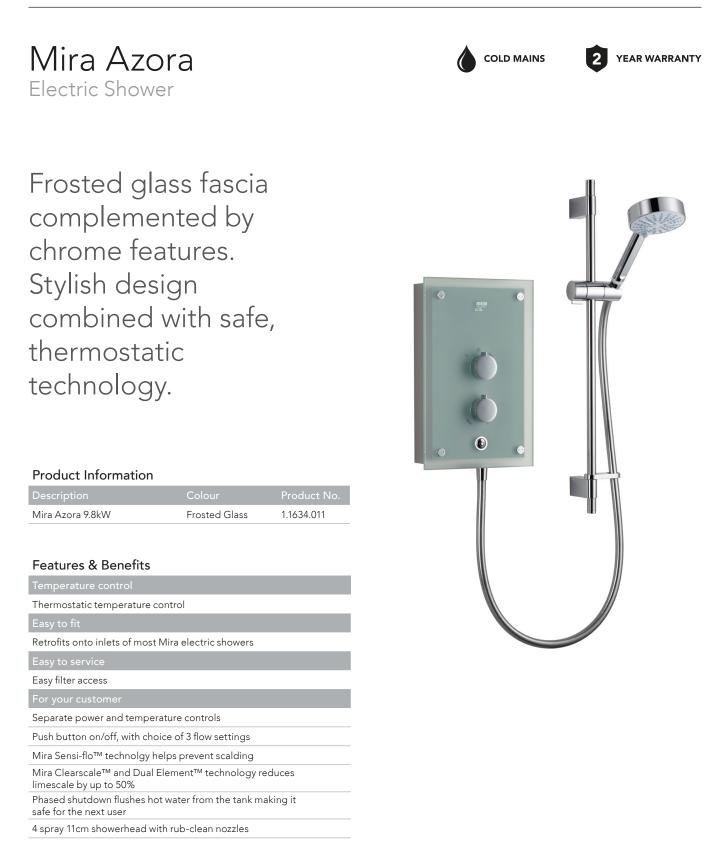

## Tech Details

| Temperature control                                                | Performance                                                  |
|--------------------------------------------------------------------|--------------------------------------------------------------|
| Control type: Thermostatic SMA                                     | Temperature stability: ± 2°C                                 |
| Installation                                                       | Safety Features                                              |
| Power options: 9.8kW 240V AC (9.0kW 230V AC)                       | Phased shutdown: Yes                                         |
| Supply voltage: $230v \pm 10\%$                                    | Factory set to safe max temp: Factory