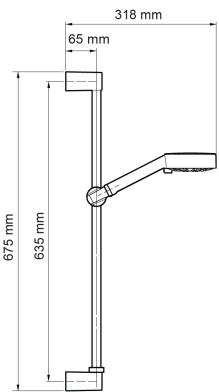

rovals                                                    |
| Inlet connections: Brass inlet connector. 15mm compression fitting | Energy Efficiency: Class A                                   |
| Outlet connections: ½" BSP Male                                    | kiwa                                                         |
| Supply Conditions                                                  | c ertifie d                                                  |
| Minimum maintained pressure: 0.7 bar (7 metre head)                |                                                              |
| Maximum maintained pressure: 5.0 bar (50 metre head)               |                                                              |

Maximum static pressure: 10.0 bar (100 metre head)

## Dimensions