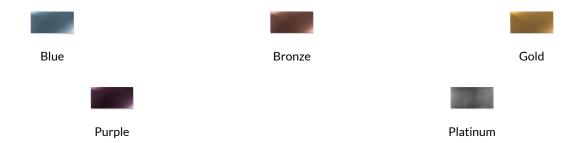

#### **COLLECTION**

| Field     | 12" x 24" (11.713" X 23.445" X 0.375")                                                |
|-----------|---------------------------------------------------------------------------------------|
| Material  | Porcelain                                                                             |
| Color     | Blue, Bronze, Gold, Platinum, Purple                                                  |
| Price     | Fields Starting at \$99.95/SF<br>(Pricing subject to change)                          |
| Lead Time | In-Stock. Ready to ship within 3 business days.<br>(Lead Times are subject to change) |

#### **MADE IN SPAIN**

Hailing from Spain, our exclusive Mirror Collection is a highly reflective porcelain tile that naturally imparts a sense of glamour. Joining Platinum is an imaginative mix of scintillating shades in Gold, Bronze, Blue, and Purple, the glossy tiles presenting a canvas of layered, shifting color with extraordinary dimension and movement.

### COLOR (Shown in)