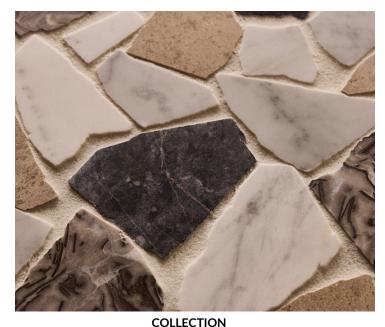

# Orin

Orin is an inspired, honed mosaic collection that is reminiscent of Italian poured terrazzo. Marbles sourced from around the world were selected to create the singular stone and multi-stone blends. Exclusive to Ann Sacks, the solo stone combinations feature creamy Bianca or ruby-shaded Rosso Levanto. The contrasting, multiple stone designs include a greige blend and the verde blend. Customize the lay-up to include any of the 50 marbles currently offered in the Ann Sacks assortment.

### COLOR (Shown in)

Bianca

Greige Blend

Rosso Levanto

Verde Blend

Please note: variations in color, shade, surface texture and size are natural characteristics of all our products and should be expected. Images shown are representative, but may not indicate all variations in these characteristics.