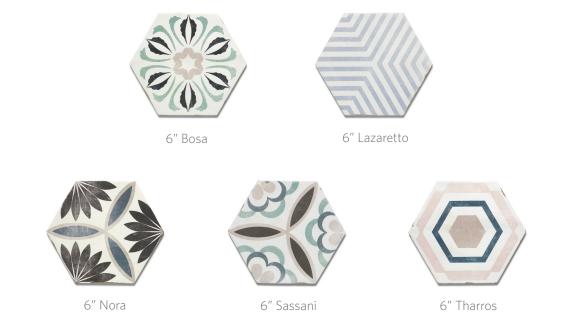

#### DECO HEXAGON

ANN SACKS.

\*Please note: variations in color, shade, surface texture and size are natural characteristics of all our products and should be expected. Images shown are representative, but may not indicate all variations in these characteristics. 7/2020

### COLLECTION

| Field        | 6" Standard Hexagon<br>(6.339" x 5.512" x 0.394")<br>6" Deco Hexagon<br>(6.339" x 5.512" x 0.394")                                                      |
|--------------|---------------------------------------------------------------------------------------------------------------------------------------------------------|
| Material     | Porcelain                                                                                                                                               |
| Color        | <b>Standard Hexagon</b> : Blue, Grey, Marino, Nero, Rose,<br>Taupe, White<br><b>Deco Hexagon (Designs)</b> : Bosa, Lazaretto, Nora,<br>Sassani, Tharros |
| Lead<br>Time | In-stock. Typical Lead Times are 1-2 weeks<br>(Lead Times are subject to change)                                                                        |