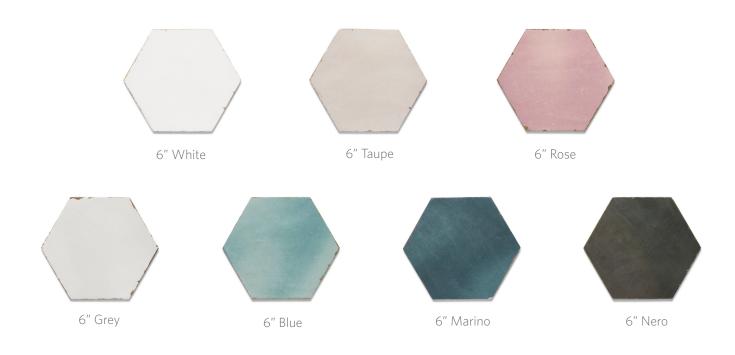

### STANDARD HEXAGON

### COLLECTION

| Field        | 6" Standard Hexagon<br>(6.339" x 5.512" x 0.394")<br>6" Deco Hexagon<br>(6.339" x 5.512" x 0.394")                                                      |
|--------------|---------------------------------------------------------------------------------------------------------------------------------------------------------|
| Material     | Porcelain                                                                                                                                               |
| Color        | <b>Standard Hexagon</b> : Blue, Grey, Marino, Nero, Rose,<br>Taupe, White<br><b>Deco Hexagon (Designs)</b> : Bosa, Lazaretto, Nora,<br>Sassani, Tharros |
| Lead<br>Time | In-stock. Typical Lead Times are 1-2 weeks<br>(Lead Times are subject to change)                                                                        |