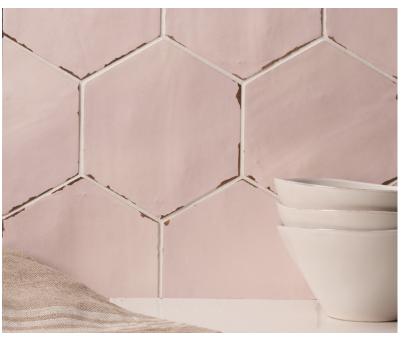

6" Hexagon in Rose

# Pambiche

Pambiche is a collection of standard and decorative hexagons that feature a matte finish, a dusting of gloss and a hint of weathering on the surface edge. These features give the tile a depth, beauty and special patina that will create a sense of warmth and peace in any space.